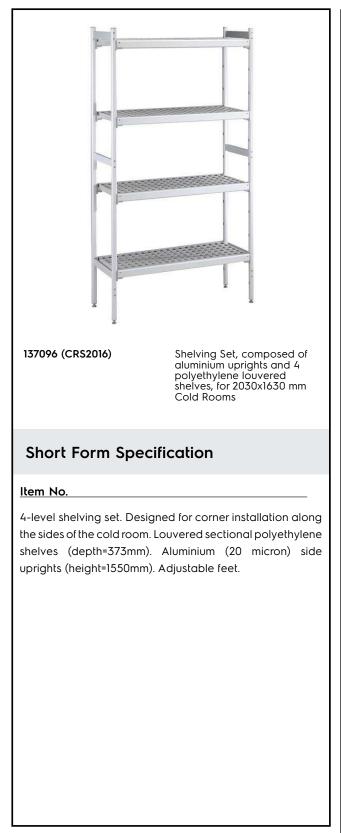

# FROFESSIONAL

Stainless Steel Preparation Aluminum Shelving Set for 2030x1630 mm cold rooms

| ITEM #  |  |  |
|---------|--|--|
| MODEL # |  |  |
| NAME #  |  |  |
| SIS #   |  |  |
| AIA #   |  |  |

### **Main Features**

- Complete shelving system allows rapid and easy fixing of the shelves to the uprights.
- GN 1/1, GN 1/2 and GN 1/3 can be inserted into the frame.

## Construction

- Uprights and shelf frames constructed entirely in anodized aluminium (20 micron).
- 4 tiers.
- Shelves made by section of polyethylene tablets.
- Sectional polyethylene shelves are dishwasher safe.

## Key Information:

| External dimensions, Width:  |         |
|------------------------------|---------|
| 137096 (CRS2016)             | 708 mm  |
| External dimensions, Depth:  | 373 mm  |
| External dimensions, Height: | 1550 mm |
| Max loading weight:          | 3000 kg |
| Net weight:                  | 75 kg   |
| Uprights                     | 2       |