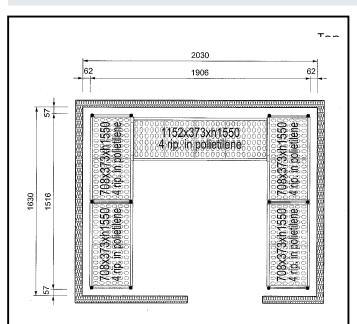

## Key Information:

| External dimensions, Width:  |         |
|------------------------------|---------|
| 137096 (CRS2016)             | 708 mm  |
| External dimensions, Depth:  | 373 mm  |
| External dimensions, Height: | 1550 mm |
| Max loading weight:          | 3000 kg |
| Net weight:                  | 75 kg   |
| Uprights                     | 2       |